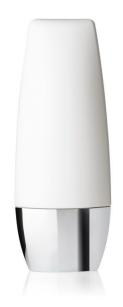

# **Opal Tottle 30ml**

This flexible 30ml PE Tottle has a feminine and elegant shape, making it ideal for skincare and foundation formulations. The nozzle allows for controlled dispensing of product while the ABS cap can be extensively decoration to fit with any brand identity. This item is now available moulded in HCP's exclusive bio-based and fossil-free material 'EcoWood'.

HCP Ref:

72J

https://www.hcpackaging.com/product/opal-tottle-30ml/

| _            |    |     |   |
|--------------|----|-----|---|
| $\mathbf{P}$ | rn | tıl | Δ |
|              | ·· |     |   |

Oval

## **Dimensions**

Height: 116.8mm

Width: 44.6mm X 21.6mm

#### **OFC**

41.6ml

#### **Materials**

Bottle: PP, PE, PE + Surlyn, EcoWood, PE + ADHESIVE +

**EVOH** 

Double Wall Cap: PP, EcoWood Reducer/Plug: PE, EcoWood