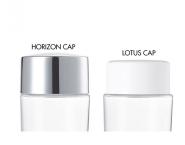

# **Horizon Bottle 100ml**

The Horizon Bottles are a range of thin-walled PET bottles with two options of screen-threaded PP caps, the Horizon Cap and the Lotus Cap in a standard GCMI 24/410 neck size. HCP can decorate this pack by printing, foiling or applying a label. The bottle can be colour-matched and moulded in either opaque or semi-transparent options to show the product fill level. The LDPE reducer in the bottle neck allows for controlled dispensing of product ideal for lotion or make-up removers. This item is available in 150ml, 120ml and 100ml sizes.

### HCP Ref:

With Horizon Cap: 740 / With Lotus Cap: 79P+702R

**Profile** 

Round/Cylindrical