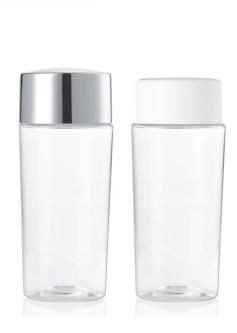

# **Horizon Bottle 100ml**

The Horizon Bottles are a range of thin-walled PET bottles with two options of screen-threaded PP caps, the Horizon Cap and the Lotus Cap in a standard GCMI 24/410 neck size. HCP can decorate this pack by printing, foiling or applying a label. The bottle can be colour-matched and moulded in either opaque or semi-transparent options to show the product fill level. The LDPE reducer in the bottle neck allows for controlled dispensing of product ideal for lotion or make-up removers. This item is available in 150ml, 120ml and 100ml sizes.

### HCP Ref:

With Horizon Cap: 740 / With Lotus Cap: 79P+702R

**Profile** 

Round/Cylindrical