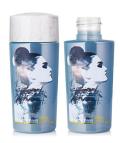

# **Horizon Bottle 100ml**

The Horizon Bottles are a range of thin-walled PET bottles with two options of screen-threaded PP caps, the Horizon Cap and the Lotus Cap in a standard GCMI 24/410 neck size. HCP can decorate this pack by printing, foiling or applying a label. The bottle can be colour-matched and moulded in either opaque or semi-transparent options to show the product fill level. The LDPE reducer in the bottle neck allows for controlled dispensing of product ideal for lotion or make-up removers. This item is available in 150ml, 120ml and 100ml sizes.

### HCP Ref:

With Horizon Cap: 740 / With Lotus Cap: 79P+702R

**Profile** 

Round/Cylindrical

#### **Dimensions**

Height: With Horizon Cap: 108.9mm With Horizon Cap: 111.5ml / With / With Lotus Cap: 103.2mm

**Manufacturing Location** 

Diameter: 46mm

#### **OFC**

Lotus Cap: 110.4ml

#### **Materials**

Bottle: PET Single Wall Cap: PP Reducer/Plug: PE