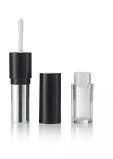

## **Cover & Touch**

Neither face nor formulation need be touched by hand with HCP's Cover & Touch pack. The 2-in-1 component combines a 5ml (OFC) PCTA bottle with a variety of applicators for use with liquid formulation with a 17mm twist mechanism for a solid stick product. The body offers options for metallisation, gloss, matt UV or pearl sprays. The bottle allows for excellent product shade ID when clear moulded, with screen printing options for both body and bottle.

HCP Ref:

58S

https://www.hcpackaging.com/product/cover-touch-combined/

| P | r٥ | fi | l۵ |
|---|----|----|----|
|   | ıv |    | ıc |

Round/Cylindrical

**Dimensions** 

Height: 103mm Diameter: 20mm Neck Size: 17mm **OFC** 

5ml

Materials

Wiper: LDPE Rod: POM Cap: R-PP Bottle: PCTA

Middle Connector: Plastic