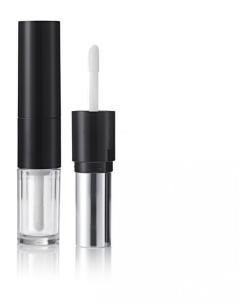

## **Cover & Touch**

Neither face nor formulation need be touched by hand with HCP's Cover & Touch pack. The 2-in-1 component combines a 5ml (OFC) PCTA bottle with a variety of applicators for use with liquid formulation with a 17mm twist mechanism for a solid stick product. The body offers options for metallisation, gloss, matt UV or pearl sprays. The bottle allows for excellent product shade ID when clear moulded, with screen printing options for both body and bottle.

HCP Ref:

58S

https://www.hcpackaging.com/product/cover-touch-combined/

| P | r٥ | fi | l۵ |
|---|----|----|----|
|   | ıv |    | ıc |

Round/Cylindrical

**Dimensions** 

Height: 103mm Diameter: 20mm Neck Size: 17mm **OFC** 

5ml

Materials

Wiper: LDPE Rod: POM Cap: R-PP Bottle: PCTA

Middle Connector: Plastic

## **Godet/Cup Size**

Full Size: 12.7mm

**Bottle Injection Process** 

**Manufacturing Location** 

IBM

**Applicator Brush Options** 

Moulded & Flocked

Mechanism