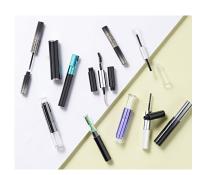

## **Cover & Touch**

Neither face nor formulation need be touched by hand with HCP's Cover & Touch pack. The 2-in-1 component combines a 5ml (OFC) PCTA bottle with a variety of applicators for use with liquid formulation with a 17mm twist mechanism for a solid stick product. The body offers options for metallisation, gloss, matt UV or pearl sprays. The bottle allows for excellent product shade ID when clear moulded, with screen printing options for both body and bottle.

HCP Ref:

58S

https://www.hcpackaging.com/product/cover-touch-combined/

| P | r٥ | fi | l۵ |
|---|----|----|----|
|   | ıv |    | ıc |

Round/Cylindrical

**Dimensions** 

Height: 103mm Diameter: 20mm Neck Size: 17mm **OFC** 

5ml

Materials

Wiper: LDPE Rod: POM Cap: R-PP Bottle: PCTA

Middle Connector: Plastic

## **Godet/Cup Size**

Full Size: 12.7mm

**Bottle Injection Process** 

**Manufacturing Location** 

IBM

**Applicator Brush Options** 

Moulded & Flocked

Mechanism

## **Special Features**

Flush Fit Shade ID Asia