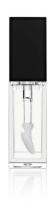

# 13mm Fusion Square Mini Lip Gloss

Sharp and geometric, the Fusion Square Lip Glosses are available in full and mini sizes - a versatile pack ideal for all product types. The bottle and shoulder can be injection moulded in crystal clear or coloured PETG. This design matches the Fusion Square range - available as a full stock line-up. The pack is available with the following applicators: Small Feather, Ballet, Geo-Taper, Honey Dipper, Leaf, Lip Glaze, Mini Bowl, Dome, Doesfoot, Mini Doesfoot and Brow Groomer and Mini Spatula. This item is also a strong choice for concealer products.

### **Dimensions**

Height: 70.5mm Diameter: 17 x 17mm Neck Size: 13mm