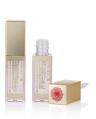

# 13mm Fusion Square Mini Lip Gloss

Sharp and geometric, the Fusion Square Lip Glosses are available in full and mini sizes - a versatile pack ideal for all product types. The bottle and shoulder can be injection moulded in crystal clear or coloured PETG. This design matches the Fusion Square range - available as a full stock line-up. The pack is available with the following applicators: Small Feather, Ballet, Geo-Taper, Honey Dipper, Leaf, Lip Glaze, Mini Bowl, Dome, Doesfoot, Mini Doesfoot and Brow Groomer and Mini Spatula. This item is also a strong choice for concealer products.