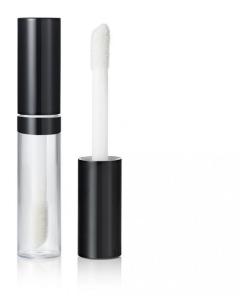

# 15mm Jumbo Lip Gloss (Megalips)

The largest of the HCP stock lip gloss collection, the Jumbo has a 15mm external neck thread diameter and a capacity suitable for value products. Available with either an ABS or aluminium cap which can be finished in a wide variety of colours and effects to bring it inline with any brand identity. Pair with Feed Hole, Chisel or Reservoir applicators for optimum application. This item is also a popular choice for concealer products.

#### **Dimensions**

Height: 109mm Diameter: 20mm Neck Size: 15mm

#### **OFC**

18.7ml

## **Materials**

Wiper: LDPE, TPE Rod: POM, PP

Cap: ALUMINIUM (outer), ABS, PP

Bottle: PP, PET