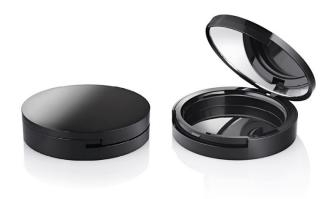

# Fusion Round Deep Pressed Powder Compact

The 'Fusion Round' range consists of cohesive, modern and functional packs with simple, yet elegant, slim styling. The range is complimented by the use of robust materials and proven engineering techniques and can be decorated in line with any brand identity from a simple budget line to a premium collection. The Fusion Round Deep Pressed Powder Compact is designed with an extra deep cover profile to accommodate baked cake formulas. The cover is supplied with a full size mirror. As well as compacts, the 'Fusion Round' range offers coordinating packs for lips and eyes categories.

# **Profile**

Round

#### **Dimensions**

Height: 17.3mm Diameter: 74mm

Well/s Dimensions: Ø59x6.45mm

## **Insert Options**

Insert Options: Single, Injection Moulded, Round Wells, Metal

Pressing Pan

## **Special Features**

Clasp/Finger Recess Opening

Mirror