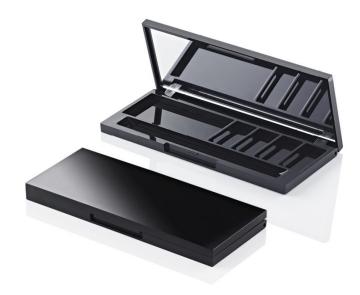

# **Fusion Rectangular Studio Kit**

The 'Fusion Square' range offers the widest choice of compacts, palettes and kits in HCP's stock portfolio. The Fusion Rectangular Studio Kit follows the slim, minimal aesthetics of the Fusion range, with the option for a clear cover with or without a strip mirror.

#### **Profile**

Sharp Square

#### **Dimensions**

Height: 10mm Width: 120mm Depth: 50.2mm

Well/s Dimensions: (1x) W:56 x D:27 x H: 3.85mm (4x) W:13 x D:27.2 x H:3.85mm (1x) W:96 x D:10 x H:3.85mm (Applicator

Recess)

## s Insert Options

Insert Options: Multi, Injection Moulded, Rectangle Wells, Metal Pressing Pan, Applicator Recess

## **Special Features**

Mirror

Clasp/Finger Recess Opening