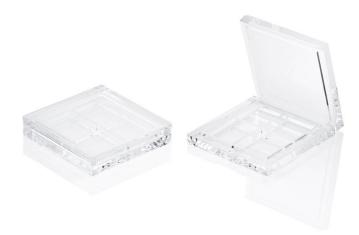

# Manhattan Quad Compact

Each of the Manhattan compacts have identical external dimensions with a choice of insert options to suit a variety of product possibilities within one single size variant. This simple yet versatile design is complimented by the use of robust materials and HCP's unique plastic hinge/clasp technology. The 'Manhattan' range is a contemporary high-quality design ideally suited for moulding in transparent materials, although the compacts can also be opaque moulded. Pans can be moulded in clear plastic to provide a completely transparent aesthetic.

#### **Profile**

Sharp Square

#### Dimensions

Height: 12mm Width: 60.2mm Depth: 60.2mm Well/s Dimensions: (4x) W:22.54 x D:22.54 x H:5.2mm

### **Insert Options**

Insert Options: Quad, Injection Moulded, Square Wells, Metal Pressing Pan

#### **Special Features**

Clear Cover/Shade ID Plastic Hinge Clasp/Finger Recess Opening