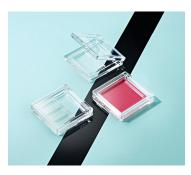

# Manhattan Quad Compact

Each of the Manhattan compacts have identical external dimensions with a choice of insert options to suit a variety of product possibilities within one single size variant. This simple yet versatile design is complimented by the use of robust materials and HCP's unique plastic hinge/clasp technology. The 'Manhattan' range is a contemporary high-quality design ideally suited for moulding in transparent materials, although the compacts can also be opaque moulded. Pans can be moulded in clear plastic to provide a completely transparent aesthetic.

### **Insert Options**

Insert Options: Quad, Injection Moulded, Square Wells, Metal Pressing Pan

#### **Special Features**

Clear Cover/Shade ID Plastic Hinge Clasp/Finger Recess Opening