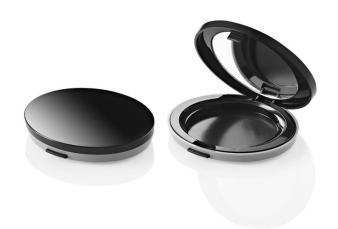

# **Cool Pressed Powder Compact**

The 'Cool' line has a soft, oval profile; complemented by high quality materials and functional design features. The Cool Pressed Powder compact can be presented in simple opaque moulded colours or enhanced with HCP's creative secondary finishing techniques. This item features a push button clasp and a full size mirror in the one-piece cover.

## **Profile**

Oval

#### **Dimensions**

Height: 14mm Width: 80mm Depth: 70.7mm

Well/s Dimensions: Ø:54 x 4.7mm

#### **Special Features**

Mirror

Push Button Opening