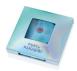

# Vela Solo Eyeshadow Compact

This square compact with a domed cover profile is shaped specially to accommodate domed, baked cakes at 36mm diameter size. The cover window offers the opportunity for shade ID, revealing the product within.

#### Profile

Sharp Square

#### **Special Features**

Clear Cover/Shade ID Clasp/Finger Recess Opening