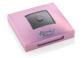

# Vela Solo Eyeshadow Compact

This square compact with a domed cover profile is shaped specially to accommodate domed, baked cakes at 36mm diameter size. The cover window offers the opportunity for shade ID, revealing the product within.

#### Profile

Sharp Square

#### **Special Features**

Clear Cover/Shade ID Clasp/Finger Recess Opening