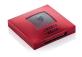

# Vela Solo Eyeshadow Compact

This square compact with a domed cover profile is shaped specially to accommodate domed, baked cakes at 36mm diameter size. The cover window offers the opportunity for shade ID, revealing the product within.

#### Profile

Sharp Square

#### **Special Features**

Clear Cover/Shade ID Clasp/Finger Recess Opening