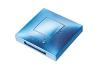

# Vela Solo Eyeshadow Compact

This square compact with a domed cover profile is shaped specially to accommodate domed, baked cakes at 36mm diameter size. The cover window offers the opportunity for shade ID, revealing the product within.

#### Profile

Sharp Square

#### **Special Features**

Clear Cover/Shade ID Clasp/Finger Recess Opening