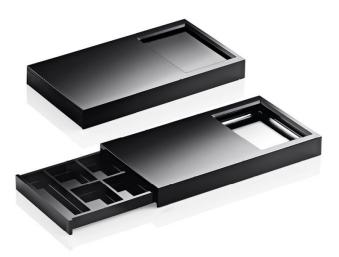

# Sliding Kit Palette (4 well)

The Sliding Kit 4 Well palette offers a creative alternative style of pack functionality, by combining a sliding drawer to present the quad eyeshadows and applicator recess, revealing a covered mirror. The rectangular profile and sliding drawer construction provides unique and extensive opportunities for colouration, decoration and custom branding.

# Dimensions

Height: 12mm Width: 105mm Depth: 57mm Well/s Dimensions: (4x) W:23 x D:17.7 x H:5.5mm (1x) W:47.7 x D:12 x H:5.5mm

#### Insert Options

Insert Options: Quad, Injection Moulded, Rectangle Wells, Metal Pressing Pan, Applicator Recess

# **Special Features**

Mirror