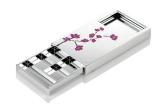

# Sliding Kit Palette (4 well)

The Sliding Kit 4 Well palette offers a creative alternative style of pack functionality, by combining a sliding drawer to present the quad eyeshadows and applicator recess, revealing a covered mirror. The rectangular profile and sliding drawer construction provides unique and extensive opportunities for colouration, decoration and custom branding.