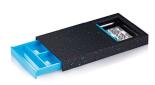

# Sliding Kit Palette (4 well)

The Sliding Kit 4 Well palette offers a creative alternative style of pack functionality, by combining a sliding drawer to present the quad eyeshadows and applicator recess, revealing a covered mirror. The rectangular profile and sliding drawer construction provides unique and extensive opportunities for colouration, decoration and custom branding.

#### Insert Options

Insert Options: Quad, Injection Moulded, Rectangle Wells, Metal Pressing Pan, Applicator Recess