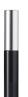

# 10mm Mini Mascara (aluminium cap) (Asia)

The Mini Mascara is available with five aluminium cap height options to give versatility to the overall pack profile: 17.5mm/24mm/29mm/32mm/37mm.

HCP Ref:

51R

https://www.hcpackaging.com/product/10mm-mini-mascara-al-cap/

| Round/Cylindrical |  |
|-------------------|--|

Height: 62mm / 68.5mm / 73.5mm / 4.3ml

Diameter: 14mm

**Dimensions** 

76.5mm / 81.5mm

Neck Size: 10mm