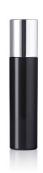

# 10mm Mini Mascara (aluminium cap) (Asia)

The Mini Mascara is available with five aluminium cap height options to give versatility to the overall pack profile: 17.5mm/24mm/29mm/32mm/37mm.

HCP Ref:

51R

https://www.hcpackaging.com/product/10mm-mini-mascara-al-cap/

| Round/Cylindrical |  |
|-------------------|--|

Height: 62mm / 68.5mm / 73.5mm / 4.3ml

Diameter: 14mm

**Dimensions** 

76.5mm / 81.5mm

Neck Size: 10mm

#### **Materials**

Wiper: LDPE Rod: POM

Cap: ALUMINIUM (outer)

Bottle: PET