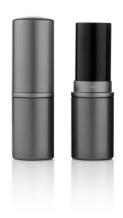

# **Circa Lipstick**

The Circa Lipstick is a full size cylindrical lipstick with an aluminium collar that creates a ring around the centre, allowing it to fit into many ranges with a round profile. The swivel mechanism is HCP's unique 'super smooth' design and the cup is designed to accommodate a 12.1mm or 12.7mm diameter bullet. The cover and base-cap are injection moulded components and the A-shell is manufactured in anodised aluminium. The covers and bases can only be moulded in opaque PS materials.

## **Profile**

Round/Cylindrical

## **Special Features**

Exposed Ring Fit Weight in base Orientation (decoration)

#### **Dimensions**

Height: 66mm Diameter: 20mm