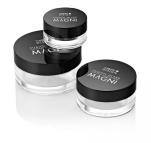

## Magni Pot (large/30ml)

The popular PETG Magni Pot is suitable for products in 5ml, 15ml and 30ml sizes; admired for the premium glass-like effect of its extra thick base. With great compatibility for skincare, foundation and waterproof formulations, these items come with a screw thread cap and can be supplied with PE or PET liners to suit different formulas.

## Dimensions

Height: 30.6mm Diameter: 56.8mm OFC

36.3ml

Materials

Single Wall Jar/Pot: PETG Single Wall Cap: ABS (with wad)

**Special Features** 

**Manufacturing Location** 

Thick-walled Jar