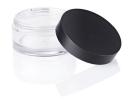

## Magni Pot (large/30ml)

The popular PETG Magni Pot is suitable for products in 5ml, 15ml and 30ml sizes; admired for the premium glass-like effect of its extra thick base. With great compatibility for skincare, foundation and waterproof formulations, these items come with a screw thread cap and can be supplied with PE or PET liners to suit different formulas.

## Dimensions

Height: 30.6mm Diameter: 56.8mm OFC

36.3ml

Materials

Single Wall Jar/Pot: PETG Single Wall Cap: ABS (with wad)

**Special Features** 

**Manufacturing Location** 

Thick-walled Jar