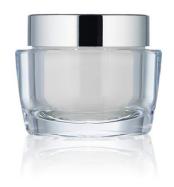

# Luxe Jar 50ml

A unique and innovative skincare jar specifically designed for prestige and luxury products, the Luxe Jar has a heavy walled outer jar in 'glass-like' PMMA, with an oval shoulder to round base profile. The thick-walled outer jar is injection moulded in PMMA with a PP inner jar and PP disc. The round closure is injection moulded in ABS with a PE liner. The round plastic cap can be metallised or sprayed to achieve a luxury aesthetic. The Luxe Jar can be extensively decorated including internal spraying and external labelling. The Luxe Jar is available in 15ml and 50ml sizes.

#### **Profile**

Round

## **Dimensions**

Height: 56.07mm Diameter: Ø67.82mm

#### **OFC**

59.6ml

#### **Materials**

Double Wall Jar/Pot: Inner Jar: PP,

Outer Jar: PMMA

Single Wall Cap: ABS (with wad)

Shive/Cover Disc: PP

## **Special Features**

Thick-walled Jar Double-walled Jar