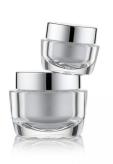

# Luxe Jar 50ml

A unique and innovative skincare jar specifically designed for prestige and luxury products, the Luxe Jar has a heavy walled outer jar in 'glass-like' PMMA, with an oval shoulder to round base profile. The thick-walled outer jar is injection moulded in PMMA with a PP inner jar and PP disc. The round closure is injection moulded in ABS with a PE liner. The round plastic cap can be metallised or sprayed to achieve a luxury aesthetic. The Luxe Jar can be extensively decorated including internal spraying and external labelling. The Luxe Jar is available in 15ml and 50ml sizes.

## **Special Features**

Thick-walled Jar Double-walled Jar