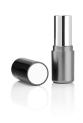

# Radii Round Lipstick (1 piece base)

The Radii Round Full Size lipstick is a versatile pack, with one or two piece base options to pair with the two-piece cap. The two-piece curved profile base can be colour-match to provide shade ID or clear moulded and while the two-piece cap with recess allows for a decorative top-plate to be added. There is an orientation feature in base to allow for the alignment of multiple passes of decoration.

## Profile

Round/Cylindrical

#### Dimensions

Height: 71mm Diameter: 22mm

## Special Features

Flush Fit Orientation (decoration)

## **Godet/Cup Size**

Full Size: 12.1mm Full Size: 12.7mm

#### Mechanism

Material: Aluminium