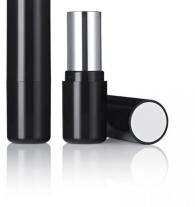

# Radii Round Lipstick (1 piece base)

The Radii Round Full Size lipstick is a versatile pack, with one or two piece base options to pair with the two-piece cap. The two-piece curved profile base can be colour-match to provide shade ID or clear moulded and while the two-piece cap with recess allows for a decorative top-plate to be added. There is an orientation feature in base to allow for the alignment of multiple passes of decoration.

## Profile

Round/Cylindrical

#### Dimensions

Height: 71mm Diameter: 22mm

## Special Features

Flush Fit Orientation (decoration)

## **Godet/Cup Size**

Full Size: 12.1mm Full Size: 12.7mm

#### Mechanism

Material: Aluminium