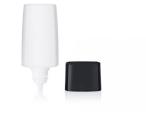

## Astra Tottle 15ml

Available in 15ml and 30ml sizes, the Astra Tottle has a soft construction that provides excellent barrier properties with the two layer co-extrusion of PE and Surlyn®, along with excellent 'squeezability' and a high gloss finish. This item is now available moulded in HCP's exclusive bio-based and fossil-free material 'EcoWood'.

HCP Ref: 78U https://www.hcpackaging.com/product/astra-tottle-15ml/

Profile

Flared/Tapered

## Dimensions

Height: 76.2mm Width: 32 x 20mm

**Manufacturing Location** 

OFC

22.2ml

## **Materials**

Bottle: PP, PE, PE + Surlyn, EcoWood, PE + ADHESIVE + EVOH Single Wall Cap: PP Reducer/Plug: PE, EcoWood