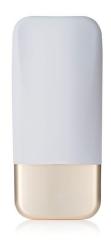

Available in 10ml, 15ml, 30ml & 50ml sizes, this tottle can be co-extruded in a variety of material mixes to offer different level of flexibility, with a PE reducer plug to control the amount of product that is dispensed. The tottle can be colour-matched and decoration with screen print or foiled artwork, while the cap can be colour-matched, metallised or spray coated.

HCP Ref:

77R

https://www.hcpackaging.com/product/radii-tottle-30ml/

**Profile** 

Soft Square

**Dimensions** 

Height: 95.5mm

Width: 41.4mm X 22.5mm

**OFC** 

40.5ml

**Materials** 

Bottle: PP, PE, PE + Surlyn, EcoWood, PE + ADHESIVE +

**EVOH** 

Double Wall Cap: Inner Cap: PP,

Outer Cap: ABS
Reducer/Plug: PE

**Bottle Injection Process** 