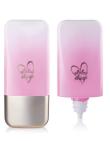

Available in 10ml, 15ml, 30ml & 50ml sizes, this tottle can be co-extruded in a variety of material mixes to offer different level of flexibility, with a PE reducer plug to control the amount of product that is dispensed. The tottle can be colour-matched and decoration with screen print or foiled artwork, while the cap can be colour-matched, metallised or spray coated.

HCP Ref:

77R

https://www.hcpackaging.com/product/radii-tottle-30ml/

**Profile** 

Soft Square

**Dimensions** 

Height: 95.5mm

Width: 41.4mm X 22.5mm

**OFC** 

40.5ml

**Materials** 

Bottle: PP, PE, PE + Surlyn, EcoWood, PE + ADHESIVE +

**EVOH** 

Double Wall Cap: Inner Cap: PP,

Outer Cap: ABS
Reducer/Plug: PE

**Bottle Injection Process** 