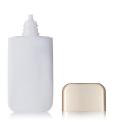

Available in 10ml, 15ml, 30ml & 50ml sizes, this tottle can be co-extruded in a variety of material mixes to offer different level of flexibility, with a PE reducer plug to control the amount of product that is dispensed. The tottle can be colour-matched and decoration with screen print or foiled artwork, while the cap can be colour-matched, metallised or spray coated.

HCP Ref:

77R

https://www.hcpackaging.com/product/radii-tottle-30ml/

**Profile** 

Soft Square

**Dimensions** 

Height: 95.5mm

Width: 41.4mm X 22.5mm

**OFC** 

40.5ml

**Materials** 

Bottle: PP, PE, PE + Surlyn, EcoWood, PE + ADHESIVE +

**EVOH** 

Double Wall Cap: Inner Cap: PP,

Outer Cap: ABS
Reducer/Plug: PE

**Bottle Injection Process** 