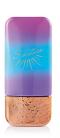

Available in 10ml, 15ml, 30ml & 50ml sizes, this tottle can be co-extruded in a variety of material mixes to offer different level of flexibility, with a PE reducer plug to control the amount of product that is dispensed. The tottle can be colour-matched and decoration with screen print or foiled artwork, while the cap can be colour-matched, metallised or spray coated.

HCP Ref:

77R

https://www.hcpackaging.com/product/radii-tottle-30ml/

**Profile** 

Soft Square

**Dimensions** 

Height: 95.5mm

Width: 41.4mm X 22.5mm

**OFC** 

40.5ml

**Materials** 

Bottle: PP, PE, PE + Surlyn, EcoWood, PE + ADHESIVE +

**EVOH** 

Double Wall Cap: Inner Cap: PP,

Outer Cap: ABS
Reducer/Plug: PE

**Bottle Injection Process** 