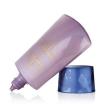

The Saturn Tottle is perfect for cream or foundation products and is available in two sizes: 50ml and 30ml. The Surlyn® technology gives flexibility to enable the consumer to dispense the product with a high level of control.

76D

https://www.hcpackaging.com/product/saturn-tottle-30ml/

| В |    | <b>£</b> :1 |    |
|---|----|-------------|----|
| г | ΙU | ш           | ıe |

Oval

# **Dimensions**

Height: 100.5mm Width: 38.7mm X 25.6mm

#### **OFC**

41.5ml

#### **Materials**

Bottle: PP, PE, PE + Surlyn, PE + ADHESIVE + EVOH, EcoWood Double Wall Cap: Inner Cap: PP,

Outer Cap: ABS Reducer/Plug: PE