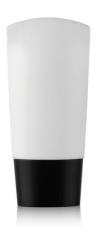

The Saturn Tottle is perfect for cream or foundation products and is available in two sizes: 50ml and 30ml. The Surlyn® technology gives flexibility to enable the consumer to dispense the product with a high level of control.

76D

https://www.hcpackaging.com/product/saturn-tottle-30ml/

| В |    | <b>£</b> :1 |    |
|---|----|-------------|----|
| г | ΙU | ш           | ıe |

Oval

# **Dimensions**

Height: 100.5mm Width: 38.7mm X 25.6mm

#### **OFC**

41.5ml

#### **Materials**

Bottle: PP, PE, PE + Surlyn, PE + ADHESIVE + EVOH, EcoWood Double Wall Cap: Inner Cap: PP,

Outer Cap: ABS Reducer/Plug: PE