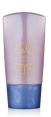

The Saturn Tottle is perfect for cream or foundation products and is available in two sizes: 50ml and 30ml. The Surlyn® technology gives flexibility to enable the consumer to dispense the product with a high level of control.

76D

https://www.hcpackaging.com/product/saturn-tottle-30ml/

| В |    | <b>£</b> :1 |    |
|---|----|-------------|----|
| г | ΙU | ш           | ıe |

Oval

# **Dimensions**

Height: 100.5mm Width: 38.7mm X 25.6mm

#### **OFC**

41.5ml

#### **Materials**

Bottle: PP, PE, PE + Surlyn, PE + ADHESIVE + EVOH, EcoWood Double Wall Cap: Inner Cap: PP,

Outer Cap: ABS Reducer/Plug: PE