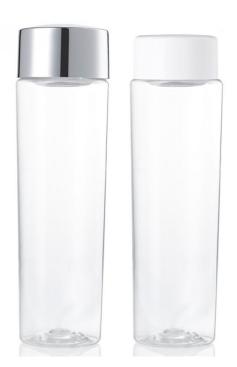

## **Horizon Bottle 150ml**

The Horizon Bottles are a range of thin-walled PET bottles with two options of screen-threaded PP caps, the Horizon Cap and the Lotus Cap in a standard GCMI 24/410 neck size. HCP can decorate this pack by printing, foiling or applying a label. The bottle can be colour-matched and moulded in either opaque or semi-transparent options to show the product fill level. The LDPE reducer in the bottle neck allows for controlled dispensing of product ideal for lotion or make-up removers. This item is available in 150ml, 120ml and 100ml sizes.

#### **Dimensions**

/ With Lotus Cap: 146.5mm

**Manufacturing Location** 

Diameter: 46mm

#### **OFC**

Height: With Horizon Cap: 152.2mm With Horizon Cap: 169.4ml / With Lotus Cap: 168.6ml