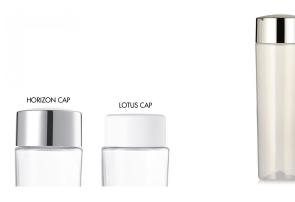

## **Horizon Bottle 150ml**

The Horizon Bottles are a range of thin-walled PET bottles with two options of screen-threaded PP caps, the Horizon Cap and the Lotus Cap in a standard GCMI 24/410 neck size. HCP can decorate this pack by printing, foiling or applying a label. The bottle can be colour-matched and moulded in either opaque or semi-transparent options to show the product fill level. The LDPE reducer in the bottle neck allows for controlled dispensing of product ideal for lotion or make-up removers. This item is available in 150ml, 120ml and 100ml sizes.