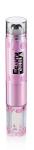

# **Cover & Blend**

Neither face nor formulation need be touched by hand with HCP's Cover & Blend pack. The 3-in-1 component combines a 5ml (OFC) PCTA bottle with a variety applicators for use with liquid formulation, a twist mechanism for a solid stick and a rollerball blending tool to massage the formula into the skin for an even finish. The body offers options for metallisation, gloss, matt UV or pearl sprays. The bottle allows for excellent product shade ID when clear moulded, with screen printing options for both body and bottle.