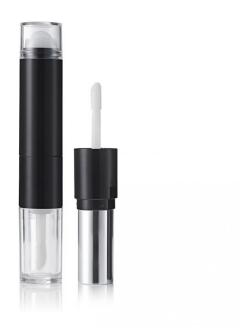

# **Cover & Blend**

Neither face nor formulation need be touched by hand with HCP's Cover & Blend pack. The 3-in-1 component combines a 5ml (OFC) PCTA bottle with a variety applicators for use with liquid formulation, a twist mechanism for a solid stick and a rollerball blending tool to massage the formula into the skin for an even finish. The body offers options for metallisation, gloss, matt UV or pearl sprays. The bottle allows for excellent product shade ID when clear moulded, with screen printing options for both body and bottle.

### **Materials**

Wiper: LDPE Rod: POM Bottle: PCTA

Middle Connector: Plastic

## **Special Features**

Thick-walled Bottle Flush Fit Shade ID

Neck Size: 17mm