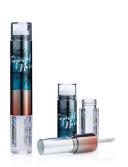

# **Cover & Blend**

Neither face nor formulation need be touched by hand with HCP's Cover & Blend pack. The 3-in-1 component combines a 5ml (OFC) PCTA bottle with a variety applicators for use with liquid formulation, a twist mechanism for a solid stick and a rollerball blending tool to massage the formula into the skin for an even finish. The body offers options for metallisation, gloss, matt UV or pearl sprays. The bottle allows for excellent product shade ID when clear moulded, with screen printing options for both body and bottle.