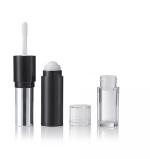

# **Cover & Blend**

Neither face nor formulation need be touched by hand with HCP's Cover & Blend pack. The 3-in-1 component combines a 5ml (OFC) PCTA bottle with a variety applicators for use with liquid formulation, a twist mechanism for a solid stick and a rollerball blending tool to massage the formula into the skin for an even finish. The body offers options for metallisation, gloss, matt UV or pearl sprays. The bottle allows for excellent product shade ID when clear moulded, with screen printing options for both body and bottle.

### **Materials**

Wiper: LDPE Rod: POM Bottle: PCTA

Middle Connector: Plastic

## **Special Features**

Thick-walled Bottle Flush Fit Shade ID

Neck Size: 17mm