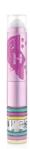

# **Cover & Blend**

Neither face nor formulation need be touched by hand with HCP's Cover & Blend pack. The 3-in-1 component combines a 5ml (OFC) PCTA bottle with a variety applicators for use with liquid formulation, a twist mechanism for a solid stick and a rollerball blending tool to massage the formula into the skin for an even finish. The body offers options for metallisation, gloss, matt UV or pearl sprays. The bottle allows for excellent product shade ID when clear moulded, with screen printing options for both body and bottle.