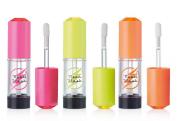

A contemporary design that is thick walled and highly complementary to the versatile Fusion Glass range. Multi-functional applicators, clear PCTA rod for a beautiful transparent appearance, options for colour ID and excellent formula compatibility makes this an essential pack for colour cosmetics brands. A great pack solution for light-sensitive formulations. The PETG bottle (OFC: 10.4ml) and base button give an option for a crystal clear 'glass-like' appearance while transparent and opaque sections provide shade ID. The Fusion Glass Ultra is available with three cap option: one piece, two piece with flat moulded top-plate or the opportunity to add a moulded diamond which can be clear, opaque or tinted while branding can be added beneath with screen print or hotfoil.