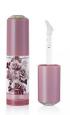

A contemporary design that is thick walled and highly complementary to the versatile Fusion Glass range. Multi-functional applicators, clear PCTA rod for a beautiful transparent appearance, options for colour ID and excellent formula compatibility makes this an essential pack for colour cosmetics brands. A great pack solution for light-sensitive formulations. The PETG bottle (OFC: 10.4ml) and base button give an option for a crystal clear 'glass-like' appearance while transparent and opaque sections provide shade ID. The Fusion Glass Ultra is available with three cap option: one piece, two piece with flat moulded top-plate or the opportunity to add a moulded diamond which can be clear, opaque or tinted while branding can be added beneath with screen print or hotfoil.

## **OFC**

10.4ml

**Manufacturing Location** 

Wiper: LDPE, TPE Rod: PCTA Cap: ABS+SAN Bottle: PETG

**Materials** 

Asia

See the full Diamond range here.

See the full Fusion Round Deco range here.