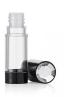

A contemporary design that is thick walled and highly complementary to the versatile Fusion Glass range. Multi-functional applicators, clear PCTA rod for a beautiful transparent appearance, options for colour ID and excellent formula compatibility makes this an essential pack for colour cosmetics brands. A great pack solution for light-sensitive formulations. The PETG bottle (OFC: 10.4ml) and base button give an option for a crystal clear 'glass-like' appearance while transparent and opaque sections provide shade ID. The Fusion Glass Ultra is available with three cap option: one piece, two piece with flat moulded top-plate or the opportunity to add a moulded diamond which can be clear, opaque or tinted while branding can be added beneath with screen print or hotfoil.

# **Special Features**

Thick-walled Bottle

## **OFC**

10.4ml

**Manufacturing Location** 

Wiper: LDPE, TPE Rod: PCTA Cap: ABS+SAN Bottle: PETG

**Materials** 

Asia

See the full Diamond range here.

See the full Fusion Round Deco range here.