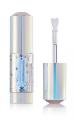

A contemporary design that is thick walled and highly complementary to the versatile Fusion Glass range. Multi-functional applicators, clear PCTA rod for a beautiful transparent appearance, options for colour ID and excellent formula compatibility makes this an essential pack for colour cosmetics brands. A great pack solution for light-sensitive formulations. The PETG bottle (OFC: 10.4ml) and base button give an option for a crystal clear 'glass-like' appearance while transparent and opaque sections provide shade ID. The Fusion Glass Ultra is available with three cap option: one piece, two piece with flat moulded top-plate or the opportunity to add a moulded diamond which can be clear, opaque or tinted while branding can be added beneath with screen print or hotfoil.

# **Applicator Options**

Moulded & Flocked Moulded & Unflocked

## **Dimensions**

Height: 77mm/82mm Diameter: 21mm Neck Size: 14mm