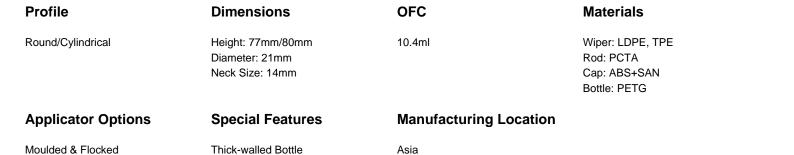

## 14mm Fusion Glass Ultra (2 piece cap with flat top plate)

A contemporary design that is thick walled and highly complementary to the versatile Fusion Glass range. Multi-functional applicators, clear PCTA rod for a beautiful transparent appearance, options for colour ID and excellent formula compatibility makes this an essential pack for colour cosmetics brands. A great pack solution for light-sensitive formulations. The PETG bottle (OFC: 10.4ml) and base button give an option for a crystal clear 'glass-like' appearance while transparent and opaque sections provide shade ID. The Fusion Glass Ultra is available with three cap option: one piece, two piece with flat moulded top-plate or the opportunity to add a moulded diamond which can be clear, opaque or tinted while branding can be added beneath with screen print or hotfoil.