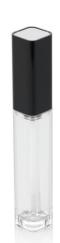

# 12mm Radii Square Lip Gloss (2 piece cap)

A lip gloss with a soft-square profile and several cap options for added decoration; the PETG bottle is suitable for a wide range of lip gloss formulations. The two-piece cap recess allows for a wide choice of top-plate decorations: a flat plastic top-plate, printed paper, gel, metal, enamel or a clear or tinted dome can be selected to achieve the brand's aesthetic vision. The pack is available with the following applicators: Dome, Honey Dipper, Doesfoot, Mini Doesfoot, Geo-Taper, Mini Bowl, Leaf, Brow Groomer and Mini Spatula.

Soft Square

#### **Dimensions**

Height: 107mm Diameter: 17 x 17mm Neck Size: 12mm