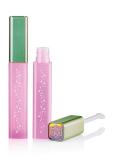

# 12mm Radii Square Lip Gloss (2 piece cap)

A lip gloss with a soft-square profile and several cap options for added decoration; the PETG bottle is suitable for a wide range of lip gloss formulations. The two-piece cap recess allows for a wide choice of top-plate decorations: a flat plastic top-plate, printed paper, gel, metal, enamel or a clear or tinted dome can be selected to achieve the brand's aesthetic vision. The pack is available with the following applicators: Dome, Honey Dipper, Doesfoot, Mini Doesfoot, Geo-Taper, Mini Bowl, Leaf, Brow Groomer and Mini Spatula.