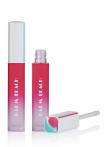

# 12mm Radii Square Lip Gloss (2 piece cap)

A lip gloss with a soft-square profile and several cap options for added decoration; the PETG bottle is suitable for a wide range of lip gloss formulations. The two-piece cap recess allows for a wide choice of top-plate decorations: a flat plastic top-plate, printed paper, gel, metal, enamel or a clear or tinted dome can be selected to achieve the brand's aesthetic vision. The pack is available with the following applicators: Dome, Honey Dipper, Doesfoot, Mini Doesfoot, Geo-Taper, Mini Bowl, Leaf, Brow Groomer and Mini Spatula.

HCP Ref:

Flat: 57W; Gel 59D

https://www.hcpackaging.com/product/12mm-radii-square-2pc-cap/

**Materials** 

Wiper: LDPE

Cap: ABS+SAN Bottle: PETG

Rod: POM

| P | ro | fil | Δ |
|---|----|-----|---|
|   | ıo | ш   | е |

Soft Square

### **Applicator Options**

Moulded & Flocked

#### **Dimensions**

Height: 107mm Diameter: 17 x 17mm Neck Size: 12mm

#### **Special Features**

Thick-walled Bottle

#### **OFC**

8.9ml