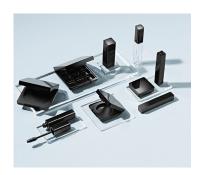

# 12mm Radii Square Lip Gloss (2 piece cap)

A lip gloss with a soft-square profile and several cap options for added decoration; the PETG bottle is suitable for a wide range of lip gloss formulations. The two-piece cap recess allows for a wide choice of top-plate decorations: a flat plastic top-plate, printed paper, gel, metal, enamel or a clear or tinted dome can be selected to achieve the brand's aesthetic vision. The pack is available with the following applicators: Dome, Honey Dipper, Doesfoot, Mini Doesfoot, Geo-Taper, Mini Bowl, Leaf, Brow Groomer and Mini Spatula.

### **Applicator Options**

Moulded & Flocked