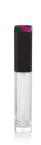

# 12mm Radii Square Lip Gloss (2 piece cap)

A lip gloss with a soft-square profile and several cap options for added decoration; the PETG bottle is suitable for a wide range of lip gloss formulations. The two-piece cap recess allows for a wide choice of top-plate decorations: a flat plastic top-plate, printed paper, gel, metal, enamel or a clear or tinted dome can be selected to achieve the brand's aesthetic vision. The pack is available with the following applicators: Dome, Honey Dipper, Doesfoot, Mini Doesfoot, Geo-Taper, Mini Bowl, Leaf, Brow Groomer and Mini Spatula.