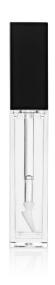

## 13mm Fusion Square Lip Gloss Full Size

Sharp and geometric, the Fusion Square Lip Glosses are available in full and mini sizes - a versatile pack ideal for all product types. The bottle and shoulder can be injection moulded in crystal clear or coloured PETG and can also be offered with internal fluted detailing. This design matches the Fusion Square range - available as a full stock line-up. The pack is available with the following applicators: Small Feather, Ballet, Geo-Taper, Honey Dipper, Leaf, Lip Glaze, Mini Bowl, Dome, Doesfoot, Mini Doesfoot, Brow Groomer and Mini Spatula. This item is also a strong choice for concealer products.

## HCP Ref:

Standard: 65X | Bottle with fluted interior: 65X-1

https://www.hcpackaging.com/product/13mm-fusion-square-full-size/

| Profile                   | Dimensions                                                | OFC                    | Materials                                            |
|---------------------------|-----------------------------------------------------------|------------------------|------------------------------------------------------|
| Sharp Square              | Height: 104.5mm<br>Diameter: 17 x 17mm<br>Neck Size: 13mm | 10.1ml                 | Wiper: LDPE<br>Rod: PCTA<br>Cap: ABS<br>Bottle: PETG |
| <b>Applicator Options</b> | Special Features                                          | Manufacturing Location |                                                      |
| Moulded & Flocked         | Thick-walled Bottle                                       | Asia                   |                                                      |