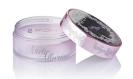

# **Reflection Meridian Pot (large)**

The Meridian Pots are a cohesive and flexible range of screw threaded pots suitable for powder, cream or gel formulations. The 'Reflection' element refers to the pot being paired with a recess cap with a mirror placed in. The mirror can be decorated with screen print designs or left undecorated to aid application. Available in a range of sizes with capacities ranging from 5ml to 40ml, the pots can be supplied with sifters (PP or PP/Mesh) or with paper sealing discs. The jars can be moulded in transparent (SAN or PMMA) materials, while the closures can be colour moulded, UV sprayed or vacuum metallised. The Meridian Pot range fits perfectly with HCP's Fusion products, or can be used to compliment an existing or stand alone range of customer products.

# **Special Features**

Loose Powder/Sifter Cap Recess

**Manufacturing Location** 

Asia