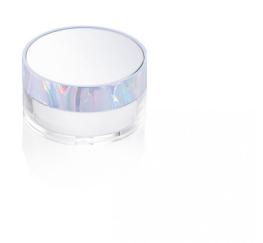

# **Reflection Meridian Pot (large)**

The Meridian Pots are a cohesive and flexible range of screw threaded pots suitable for powder, cream or gel formulations. The 'Reflection' element refers to the pot being paired with a recess cap with a mirror placed in. The mirror can be decorated with screen print designs or left undecorated to aid application. Available in a range of sizes with capacities ranging from 5ml to 40ml, the pots can be supplied with sifters (PP or PP/Mesh) or with paper sealing discs. The jars can be moulded in transparent (SAN or PMMA) materials, while the closures can be colour moulded, UV sprayed or vacuum metallised. The Meridian Pot range fits perfectly with HCP's Fusion products, or can be used to compliment an existing or stand alone range of customer products.

### **Dimensions**

Height: 29.5mm Diameter: 56.6mm