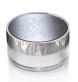

# **Reflection Meridian Pot (large)**

The Meridian Pots are a cohesive and flexible range of screw threaded pots suitable for powder, cream or gel formulations. The 'Reflection' element refers to the pot being paired with a recess cap with a mirror placed in. The mirror can be decorated with screen print designs or left undecorated to aid application. Available in a range of sizes with capacities ranging from 5ml to 40ml, the pots can be supplied with sifters (PP or PP/Mesh) or with paper sealing discs. The jars can be moulded in transparent (SAN or PMMA) materials, while the closures can be colour moulded, UV sprayed or vacuum metallised. The Meridian Pot range fits perfectly with HCP's Fusion products, or can be used to compliment an existing or stand alone range of customer products.

# **Special Features**

Loose Powder/Sifter Cap Recess

**Manufacturing Location** 

Asia