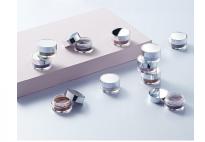

## **Diamond Magni Pot (small/5ml)**

The popular PETG Magni Pot is suitable for products in 5ml, 15ml and 30ml sizes; admired for the premium glass-like effect of its extra thick base. With great compatibility for skincare, foundation and waterproof formulations, these items come with a screw thread cap and can be supplied with PE or PET liners to suit different formulas. The 'diamond' can be moulded clear, opaque or transparent and decorated with screen print/hotfoil designs to the back.