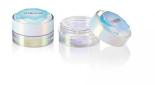

## **Diamond Magni Pot (small/5ml)**

The popular PETG Magni Pot is suitable for products in 5ml, 15ml and 30ml sizes; admired for the premium glass-like effect of its extra thick base. With great compatibility for skincare, foundation and waterproof formulations, these items come with a screw thread cap and can be supplied with PE or PET liners to suit different formulas. The 'diamond' can be moulded clear, opaque or transparent and decorated with screen print/hotfoil designs to the back.

HCP Ref: 30V Base / 15D Recess Cap with Diamond https://www.hcpackaging.com/product/diamond-magni-pot-5ml/