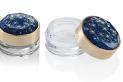

## **Diamond Magni Pot (small/5ml)**

The popular PETG Magni Pot is suitable for products in 5ml, 15ml and 30ml sizes; admired for the premium glass-like effect of its extra thick base. With great compatibility for skincare, foundation and waterproof formulations, these items come with a screw thread cap and can be supplied with PE or PET liners to suit different formulas. The 'diamond' can be moulded clear, opaque or transparent and decorated with screen print/hotfoil designs to the back.

HCP Ref: 30V Base / 15D Recess Cap with Diamond https://www.hcpackaging.com/product/diamond-magni-pot-5ml/