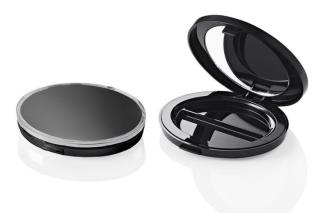

# **Cool Art Blusher Compact**

The 'Cool Art' line has a soft, oval profile; complemented by high quality materials and functional design features. The Cool Art Blusher compact can be presented in simple moulded colours or enhanced with HCP's creative secondary finishing techniques while the two-piece cover offers the opportunity for a decorative cover insert. This item features a push button clasp, a full size mirror in the cover and a semi-oval recess and with an applicator recess.

HCP Ref: 17Z (round mirror) and 18U (oval mirror) https://www.hcpackaging.com/?post\_type=hcp\_product&p=14926

#### **Insert Options**

Insert Options: Single, Injection Moulded, Metal Pressing Pan, Applicator Recess

#### **Special Features**

Mirror Push Button Opening Cover Recess