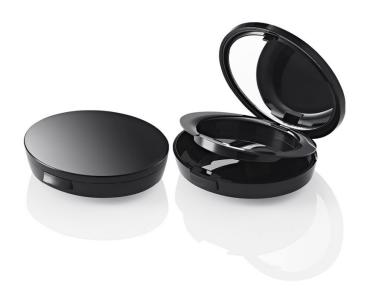

# **Cool Wet & Dry Compact**

The 'Cool' line has a soft, oval profile; complemented by high quality materials and functional design features. The Cool Wet & Dry compact can be presented in simple moulded colours or enhanced with HCP's creative secondary finishing techniques. This pack has a rocker button clasp for an ergonomically pleasing opening gesture. The one-piece cover contains a full size mirror.

#### **Profile**

Oval

#### **Dimensions**

Height: 22.1mm Width: 89mm Depth: 78.3mm

Well/s Dimensions: Ø:59.4x 6mm

## **Special Features**

Mirror