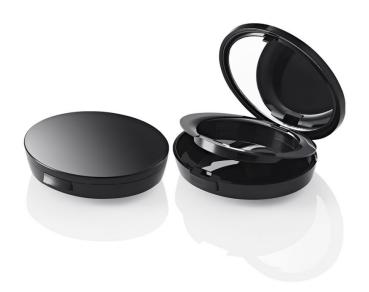

# **Cool Wet & Dry Compact**

The 'Cool' line has a soft, oval profile; complemented by high quality materials and functional design features. The Cool Wet & Dry compact can be presented in simple moulded colours or enhanced with HCP's creative secondary finishing techniques. This pack has a rocker button clasp for an ergonomically pleasing opening gesture. The one-piece cover contains a full size mirror.

#### **Profile**

Oval

#### **Dimensions**

Height: 22.1mm Width: 89mm Depth: 78.3mm

Well/s Dimensions: Ø:59.4x 6mm

## **Insert Options**

Insert Options: Single, Injection Moulded, Round Wells, Metal

Pressing Pan

## **Special Features**

Mirror