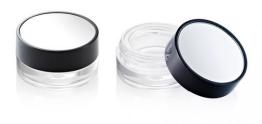

## Reflection Magni Pot (small/5ml)

The popular PETG Magni Pot is suitable for products in 5ml, 15ml and 30ml sizes; admired for the premium glass-like effect of its extra thick base. With great compatibility for skincare, foundation and waterproof formulations, these items come with a screw thread cap and can be supplied with PE or PET liners to suit different formulas. The Reflection cap is a two-piece construction where a mirror top-plate is placed into the recess.

## **Special Features**

Thick-walled Jar Cap Recess Mirror **Dimensions** 

Height: 21.1mm Diameter: 36.6mm