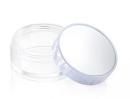

# Reflection Magni Pot (large/30ml)

The popular PETG Magni Pot is suitable for products in 5ml, 15ml and 30ml sizes; admired for the premium glass-like effect of its extra thick base. With great compatibility for skincare, foundation and waterproof formulations, these items come with a screw thread cap and can be supplied with PE or PET liners to suit different formulas. The Reflection cap is a two-piece construction where a mirror top-plate is placed into the recess.

#### HCP Ref:

34Y Base / 387 Recess Cap with Reflection

https://www.hcpackaging.com/product/reflection-magni-pot-30ml/

| Profile |
|---------|
|---------|

Round

## **Special Features**

Thick-walled Jar

#### **Dimensions**

Height: 32.03mm Diameter: 56.6mm