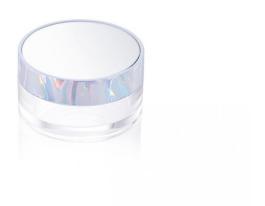

# Reflection Magni Pot (large/30ml)

The popular PETG Magni Pot is suitable for products in 5ml, 15ml and 30ml sizes; admired for the premium glass-like effect of its extra thick base. With great compatibility for skincare, foundation and waterproof formulations, these items come with a screw thread cap and can be supplied with PE or PET liners to suit different formulas. The Reflection cap is a two-piece construction where a mirror top-plate is placed into the recess.

#### HCP Ref:

34Y Base / 387 Recess Cap with Reflection

https://www.hcpackaging.com/product/reflection-magni-pot-30ml/

| Profile |
|---------|
|---------|

Round

## **Special Features**

Thick-walled Jar

#### **Dimensions**

Height: 32.03mm Diameter: 56.6mm