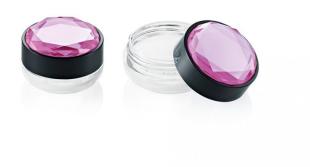

# **Diamond Cruz Pot (small)**

With four diameter options, the Cruz Pots are an ideal pack for a variety of product types such as lip gloss, eyeshadow, blusher, mousse formulations or mineral powders. These pots also have the option to include sifters (PP or PP/Mesh). The pot can be moulded in either transparent or opaque SAN or PMMA, with options for various spray finishes. With a modular approach, the Meridian cap with recess fits the Cruz Pot base to offer a diamond, mirror top-plate or other decorative options such as paper, gel, enamel and Zamac.

### HCP Ref:

31T Base / 15D Recess Cap with Diamond

https://www.hcpackaging.com/product/diamond-cruz-pot-small/

#### **Profile**

Round

#### **Dimensions**

Height: 24.8mm Diameter: 36.6mm

#### **OFC**

4.7ml(with sifter); 9.3ml(without sifter)

#### **Materials**

Single Wall Jar/Pot: SAN Single Wall Cap: ABS+SAN (with

wad)

Loose Powder/Sifter: PP/R-PP,

PP/R-PP/Mesh

Adhesive Paper Label Seal

## **Special Features**

Loose Powder/Sifter Cap Recess