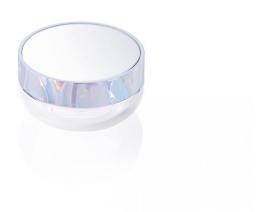

# **Reflection Cruz Pot (large)**

With four diameter options, the Cruz Pots are an ideal pack for a variety of product types such as lip gloss, eyeshadow, blusher, mousse formulations or mineral powders. These pots also have the option to include sifters (PP or PP/Mesh). The pot can be moulded in either transparent or opaque SAN or PMMA, with options for various spray finishes. With a modular approach, the Cruz Pot base is available with various cap options that include a diamond, mirror top-plate or other decorative options such as paper, gel, enamel and Zamac.

HCP Ref:

31R base / 387 Recess Cap with Reflection

https://www.hcpackaging.com/product/reflection-cruz-pot-large/

| Profile | 9 |
|---------|---|
|---------|---|

Round

#### **Dimensions**

Height: 29.6mm Diameter: 56.6mm

### **OFC**

18.5ml (with sifter); 38.9ml (without sifter)