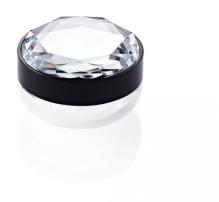

# **Diamond Cruz Pot (large)**

With four diameter options, the Cruz Pots are an ideal pack for a variety of product types such as lip gloss, eyeshadow, blusher, mousse formulations or mineral powders. These pots also have the option to include HCP's sifters (PP or PP/Mesh). The pot can be moulded in either transparent or opaque SAN or PMMA, with options for various spray finishes. With a modular approach, the Cruz Pot base is available with various cap options that include a diamond, mirror top-plate or other decorative options such as paper, gel, enamel and Zamac.

HCP Ref:

31R Base / 387 Recess Cap with Diamond

https://www.hcpackaging.com/product/diamond-cruz-pot-large/

## **Dimensions**

Height: 35.1mm Diameter: 56.6mm

## **Materials**

Single Wall Jar/Pot: SAN Single Wall Cap: ABS+SAN (with wad) Loose Powder/Sifter: PP/R-PP, PP/R-PP/Mesh Adhesive Paper Label Seal

## **Special Features**

Loose Powder/Sifter Cap Recess