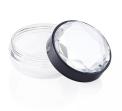

# **Diamond Cruz Pot (large)**

With four diameter options, the Cruz Pots are an ideal pack for a variety of product types such as lip gloss, eyeshadow, blusher, mousse formulations or mineral powders. These pots also have the option to include HCP's sifters (PP or PP/Mesh). The pot can be moulded in either transparent or opaque SAN or PMMA, with options for various spray finishes. With a modular approach, the Cruz Pot base is available with various cap options that include a diamond, mirror top-plate or other decorative options such as paper, gel, enamel and Zamac.

HCP Ref:

31R Base / 387 Recess Cap with Diamond

https://www.hcpackaging.com/product/diamond-cruz-pot-large/

## **Dimensions**

Height: 35.1mm Diameter: 56.6mm

## **Materials**

Single Wall Jar/Pot: SAN Single Wall Cap: ABS+SAN (with wad) Loose Powder/Sifter: PP/R-PP, PP/R-PP/Mesh Adhesive Paper Label Seal

## **Special Features**

Loose Powder/Sifter Cap Recess