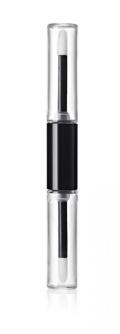

## **10mm Double Ended Lip Gloss**

A double-ended lip gloss pack that is ideal for combining matt/gloss formulas in one offering, or a choice of two product colours. It is available with the following applicators, manufactured in HCP's European facility: Mini Power Flock, Velvet Flock, Doesfoot and Unflocked Half Moon Doesfoot.

HCP Ref: ZW314/FL126 https://www.hcpackaging.com/?post\_type=hcp\_product&p=1635

| Profile                         | Dimensions                                         | OFC                    | Materials                                                                                       |
|---------------------------------|----------------------------------------------------|------------------------|-------------------------------------------------------------------------------------------------|
| Other                           | Height: 121mm<br>Diameter: 14mm<br>Neck Size: 10mm | 5ml x2                 | Wiper: LDPE<br>Rod: PP<br>Cap: ALUMINIUM (outer)<br>Bottle: PETP<br>Middle Connector: Aluminium |
| <b>Bottle Injection Process</b> | Applicator Options                                 | Manufacturing Location |                                                                                                 |
| IBM                             | Moulded & Flocked                                  | Europe                 |                                                                                                 |