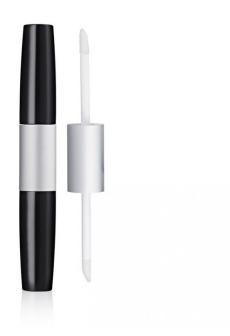

# 10mm Tapered Double Ended Lip Gloss

A tapered double-ended lip gloss pack that is ideal for multi formula products or for offering a choice of two product colours for lips. This pack is available with the following applicators: Doesfoot, Mini Power Flock, Velvet Flock, Mini Slant and Soft Dome.

# **Dimensions**

Height: 121mm Diameter: 17mm Neck Size: 10mm

### **Applicator Options**

Moulded & Flocked

#### **Materials**

Wiper: LDPE Rod: PP

Cap: ALUMINIUM (outer)

Bottle: PETG

Middle Connector: Aluminium