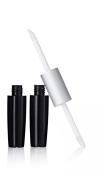

# 10mm Tapered Double Ended Lip Gloss

A tapered double-ended lip gloss pack that is ideal for multi formula products or for offering a choice of two product colours for lips. This pack is available with the following applicators: Doesfoot, Mini Power Flock, Velvet Flock, Mini Slant and Soft Dome.

### **Applicator Options**

Moulded & Flocked