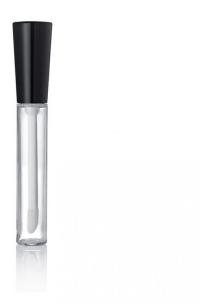

## 10mm Slim Mid Lip Gloss with Flare Cap

An elegant Flared cap is paired with a straight slim bottle for a combination of profiles. This silhouette is also available for mascara and eyeliner packs, to bring cohesion to a colour cosmetics line. This pack is available with the following applicators: Doesfoot, Mini Power Flock and Velvet Flock.

HCP Ref: VK130/FL233

https://www.hcpackaging.com/?post\_type=hcp\_product&p=1646

| Profile                         | Dimensions                                         | OFC                    | Materials                                          |
|---------------------------------|----------------------------------------------------|------------------------|----------------------------------------------------|
| Flared/Tapered                  | Height: 102mm<br>Diameter: 19mm<br>Neck Size: 10mm | 7.3ml                  | Wiper: LDPE<br>Rod: PP<br>Cap: SAN<br>Bottle: PETP |
| <b>Bottle Injection Process</b> | <b>Applicator Options</b>                          | Manufacturing Location |                                                    |
| IBM                             | Moulded & Flocked                                  | Europe                 |                                                    |