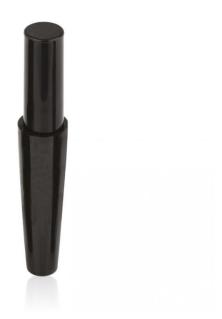

## 13mm Tapered Mascara

This mascara offers an elegant tapered profile & is ideal for twisted-wire brushes.

HCP Ref: 08274-00

https://www.hcpackaging.com/product/13mm-tapered-mascara/

| Profile                         | Dimensions                                         | OFC                    | Materials                                              |
|---------------------------------|----------------------------------------------------|------------------------|--------------------------------------------------------|
| Flared/Tapered                  | Height: 113mm<br>Diameter: 20mm<br>Neck Size: 13mm | 14ml                   | Wiper: LDPE, NBR<br>Rod: POM<br>Cap: ABS<br>Bottle: PP |
| <b>Bottle Injection Process</b> | <b>Applicator Brush Options</b>                    | Manufacturing Location |                                                        |
| IBM                             | Fibre Brushes                                      | China                  |                                                        |