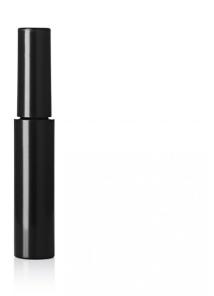

## 13mm Mid-Size Mascara (Plastic Cap)

HCP's 13mm Mid-Size cylindrical mascara is available with a HDPE or PP Bottle bottle. This pack can also be provided with an aluminium cap option for premium feel.

HCP Ref: 08902-00

https://www.hcpackaging.com/product/13mm-bb-xs-mascara-plastic-cap/

IBM

| Profile                         | Dimensions                                         | OFC                    | Materials                                                    |
|---------------------------------|----------------------------------------------------|------------------------|--------------------------------------------------------------|
| Round/Cylindrical               | Height: 105mm<br>Diameter: 19mm<br>Neck Size: 13mm | 15ml                   | Wiper: LDPE, NBR<br>Rod: POM<br>Cap: ABS<br>Bottle: HDPE, PP |
| <b>Bottle Injection Process</b> | Applicator Brush Options                           | Manufacturing Location |                                                              |