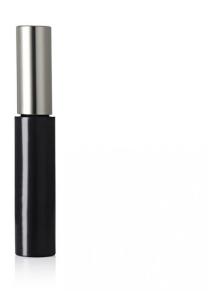

## 13mm Mid-Size Mascara (Aluminium Cap)

HCP's 13mm Mid-Size cylindrical mascara is available with a HDPE or PP Bottle bottle. This pack can also be provided with a plastic cap option.

HCP Ref: 08151-00

https://www.hcpackaging.com/product/13mm-bb-xs-mascara-aluminium-cap/

| Profile                         | Dimensions                                         | OFC                    | Materials                                                                  |
|---------------------------------|----------------------------------------------------|------------------------|----------------------------------------------------------------------------|
| Round/Cylindrical               | Height: 105mm<br>Diameter: 19mm<br>Neck Size: 13mm | 15ml                   | Wiper: LDPE, NBR<br>Rod: POM<br>Cap: ALUMINIUM (outer)<br>Bottle: HDPE, PP |
| <b>Bottle Injection Process</b> | <b>Applicator Brush Options</b>                    | Manufacturing Location |                                                                            |
| IBM                             | Fibre Brushes                                      | China                  |                                                                            |