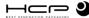

## 13mm Jumbo Mascara (Plastic Cap)

HCP's 13mm Jumbo cylindrical mascara is available with a PP bottle. This pack can also be provided with an aluminium cap option for premium feel.

HCP Ref: 07539-00

https://www.hcpackaging.com/product/13mm-bb-xl-mascara-plastic-cap/

IBM

| Profile                         | Dimensions                                         | OFC                    | Materials                                              |
|---------------------------------|----------------------------------------------------|------------------------|--------------------------------------------------------|
| Round/Cylindrical               | Height: 105mm<br>Diameter: 22mm<br>Neck Size: 13mm | 17.5ml                 | Wiper: LDPE, NBR<br>Rod: POM<br>Cap: ABS<br>Bottle: PP |
| <b>Bottle Injection Process</b> | Applicator Brush Options                           | Manufacturing Location |                                                        |