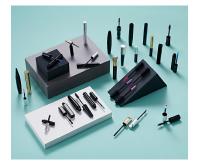

## 13mm Jumbo Mascara (Aluminium Cap)

HCP's 13mm Jumbo cylindrical mascara is available with a PP bottle. This pack can also be provided with a plastic cap option.

HCP Ref: 07686-00

https://www.hcpackaging.com/product/13mm-bb-xl-mascara-aluminium-cap/

| Profile                         | Dimensions                                         | OFC                    | Materials                                                            |
|---------------------------------|----------------------------------------------------|------------------------|----------------------------------------------------------------------|
| Round/Cylindrical               | Height: 101mm<br>Diameter: 22mm<br>Neck Size: 13mm | 17.5ml                 | Wiper: LDPE, NBR<br>Rod: POM<br>Cap: ALUMINIUM (outer)<br>Bottle: PP |
| <b>Bottle Injection Process</b> | Applicator Brush Options                           | Manufacturing Location |                                                                      |
| IBM                             | Fibre Brushes                                      | China                  |                                                                      |