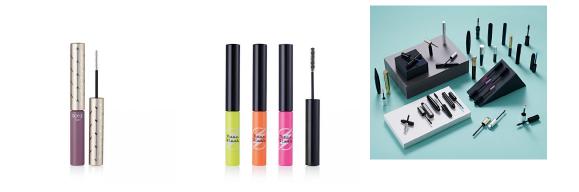

## **10mm Super Slim Mascara**

This super slim mascara is ideal for defined application on upper & lower lashes or brows. The 2.2mm rod enables pairing with super slim brushes.

HCP Ref: 6F3

https://www.hcpackaging.com/product/10mm-super-slim-mascara/

| Profile           | Dimensions                                         | OFC   |
|-------------------|----------------------------------------------------|-------|
| Round/Cylindrical | Height: 109mm<br>Diameter: 13mm<br>Neck Size: 10mm | 4.7ml |

## Materials

Wiper: LDPE Rod: POM Cap: ALUMINIUM (outer) Bottle: PP