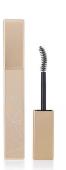

## 13mm Magnum Square Mascara

A sleek and elegant square aluminium clad mascara that has a weight in the cap and the base for an added premium touch.

HCP Ref:

6G8

https://www.hcpackaging.com/product/13mm-magnum-square-mascara/







**Manufacturing Location** 

|   | £:   |    |
|---|------|----|
| Р | roti | ıe |

Soft Square

**Bottle Injection Process** 

IBM

**Dimensions** 

Height: 127mm

Width: 18.15mm x 18.15mm

Neck Size: 13mm

**OFC** 

14.1ml

Wiper: LDPE Rod: PBT

**Materials** 

Cap: ABS, ALUMINIUM (outer) Bottle: PP, ALUMINIUM (outer)

## **Applicator Brush Options**

Fibre Brushes Plastic Brushes

Asia