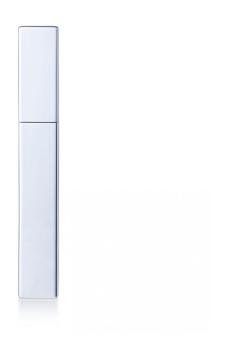

## 13mm Magnum Square Mascara

A sleek and elegant square aluminium clad mascara that has a weight in the cap and the base for an added premium touch.

HCP Ref:

6G8

https://www.hcpackaging.com/product/13mm-magnum-square-mascara/

**Manufacturing Location** 

|   | £:   |    |
|---|------|----|
| Р | roti | ıe |

Soft Square

**Bottle Injection Process** 

IBM

**Dimensions** 

Height: 127mm

Width: 18.15mm x 18.15mm

Neck Size: 13mm

**OFC** 

14.1ml

Wiper: LDPE Rod: PBT

**Materials** 

Cap: ABS, ALUMINIUM (outer) Bottle: PP, ALUMINIUM (outer)