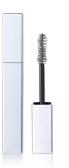

## 13mm Magnum Square Mascara

A sleek and elegant square aluminium clad mascara that has a weight in the cap and the base for an added premium touch.

HCP Ref:

6G8

https://www.hcpackaging.com/product/13mm-magnum-square-mascara/







**Manufacturing Location** 

|   | £:   |    |
|---|------|----|
| Р | roti | ıe |

Soft Square

**Bottle Injection Process** 

IBM

**Dimensions** 

Height: 127mm

Width: 18.15mm x 18.15mm

Neck Size: 13mm

**OFC** 

14.1ml

Wiper: LDPE Rod: PBT

**Materials** 

Cap: ABS, ALUMINIUM (outer) Bottle: PP, ALUMINIUM (outer)

## **Applicator Brush Options**

Fibre Brushes Plastic Brushes

Asia