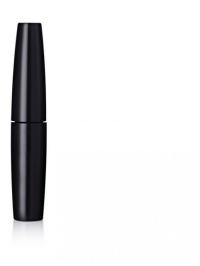

## 10mm Slim Tapered Mini Lip Gloss

The Slim Tapered Mini lip gloss has a beautifully slender profile with a softly tapered cap and bottle for ergonomic handling and a highly contemporary aesthetic. It is best suited with a classic Doesfoot flocked applicator.