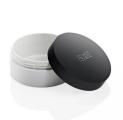

## Meridian Pot (large) (Eco - PCR)

As part of HCP's Eco program to offer sustainable packaging options, this item is available moulded in PCR materials. The Meridian Pots are a cohesive and flexible range of screw threaded pots suitable for powder, cream or gel formulations. Available in a range of sizes with capacities ranging from 5ml to 40ml (without sifters), the pots can be supplied with sifters (PP or PP/Mesh) or with paper sealing discs. The pot and cap can be moulded in R-ABS; colour-matched, UV sprayed or vacuum metallised. The Meridian Pot range fits perfectly with HCP's Fusion products, or can be used to compliment an existing or stand alone range of customer products.

Round Height: 28.4mm 20.5ml (with sifter), 39.8ml (without Diameter: 56.6mm sifter)

er: 56.6mm sifter) Single Wall Cap: R-ABS
Loose Powder/Sifter: PP/R-PP,
PP/R-PP/Mesh
Adhesive Paper Label Seal