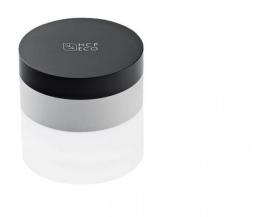

## Meridian Pot (large) (Eco - PCR)

As part of HCP's Eco program to offer sustainable packaging options, this item is available moulded in PCR materials. The Meridian Pots are a cohesive and flexible range of screw threaded pots suitable for powder, cream or gel formulations. Available in a range of sizes with capacities ranging from 5ml to 40ml (without sifters), the pots can be supplied with sifters (PP or PP/Mesh) or with paper sealing discs. The pot and cap can be moulded in R-ABS; colour-matched, UV sprayed or vacuum metallised. The Meridian Pot range fits perfectly with HCP's Fusion products, or can be used to compliment an existing or stand alone range of customer products.

Round Height: 28.4mm 20.5ml (with sifter), 39.8ml (without Diameter: 56.6mm sifter)

er: 56.6mm sifter) Single Wall Cap: R-ABS
Loose Powder/Sifter: PP/R-PP,
PP/R-PP/Mesh
Adhesive Paper Label Seal