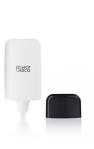

As part of HCP's Eco program to offer sustainable packaging options, this item is available with a mono-layer tottle in R-HDPE and cap in R-PP. Available in 15ml and 30ml sizes and supplied with a PE reducer plug to control the amount of product that is dispensed. The nozzle is LDPE but is available in 100% R-LDPE subject to customer testing. The tottle can be colour-matched and decoration with screen printed or foiled artwork, while the R-PP cap can be colour-matched, metallised or spray coated. The 15ml mini tottle is an ideal size for pigment drops highlighters, primers or any product that is designed to be mixed with another skincare product to achieve a customised result.

22.2ml

77L

https://www.hcpackaging.com/product/radii-tottle-15ml-eco-pcr/

| Profile | Dimensions | OFC | Materials |
|---------|------------|-----|-----------|
|         |            |     |           |

Soft Square Height: 79.7mm Width: 32.3mm X 19.7mm

## Manufacturing Location

EBM Asia

**Bottle Injection Process** 

Bottle: R-HDPE Single Wall Cap: R-PP Reducer/Plug: PE