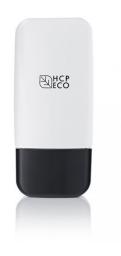

As part of HCP's Eco program to offer sustainable packaging options, this item is available with a mono-layer tottle in R-HDPE and cap in R-PP. Available in 15ml and 30ml sizes and supplied with a PE reducer plug to control the amount of product that is dispensed. The nozzle is LDPE but is available in 100% R-LDPE subject to customer testing. The tottle can be colour-matched and decoration with screen printed or foiled artwork, while the R-PP cap can be colour-matched, metallised or spray coated. The 15ml mini tottle is an ideal size for pigment drops highlighters, primers or any product that is designed to be mixed with another skincare product to achieve a customised result.