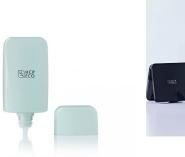

As part of HCP's Eco program to offer sustainable packaging options, this item is available with a mono-layer tottle moulded in R-HDPE and a two-piece cap in R-PP (inner cap) and R-ABS (outer cap). The nozzle is LDPE but is available in 100% R-LDPE subject to customer testing. Available in 15ml and 30ml sizes with a PE reducer plug to control the amount of product that is dispensed. The tottle can be colour-matched and decorated with screen printed or foiled artwork, while the cap can be colour-matched, metallised or spray coated.

# **Profile**

Soft Square

### **Dimensions**

Height: 95.5mm Width: 41.4mm X 22.5mm

#### **OFC**

40.5ml

## **Materials**

Bottle: R-HDPE Double Wall Cap: Outer Cap: R-

ABS, Inner Cap: R-PP Reducer/Plug: PE

# **Manufacturing Location**

Asia