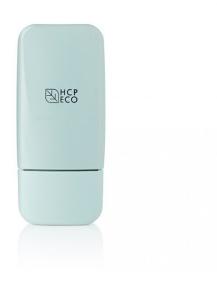

As part of HCP's Eco program to offer sustainable packaging options, this item is available with a mono-layer tottle moulded in R-HDPE and a two-piece cap in R-PP (inner cap) and R-ABS (outer cap). The nozzle is LDPE but is available in 100% R-LDPE subject to customer testing. Available in 15ml and 30ml sizes with a PE reducer plug to control the amount of product that is dispensed. The tottle can be colour-matched and decorated with screen printed or foiled artwork, while the cap can be colour-matched, metallised or spray coated.

# **Profile**

Soft Square

### **Dimensions**

Height: 95.5mm Width: 41.4mm X 22.5mm

#### **OFC**

40.5ml

## **Materials**

Bottle: R-HDPE Double Wall Cap: Outer Cap: R-

ABS, Inner Cap: R-PP Reducer/Plug: PE