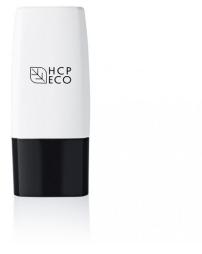

## Astra Tottle 15ml (Eco – PCR)

As part of HCP's Eco program to offer sustainable packaging options, this item is available with a mono-layer tottle in R-HDPE and cap in R-PP. The nozzle is LDPE but is available in 100% R-LDPE subject to customer testing. Supplied with a PE reducer plug to control the amount of product that is dispensed. Available in 15ml and 30ml sizes.

HCP Ref: 78U https://www.hcpackaging.com/product/astra-tottle-15ml-eco-pcr/

| Profile                  | Dimensions                         | OFC    | Materials                                                   |
|--------------------------|------------------------------------|--------|-------------------------------------------------------------|
| Flared/Tapered           | Height: 76.2mm<br>Width: 32 x 20mm | 22.2ml | Bottle: R-HDPE<br>Single Wall Cap: R-PP<br>Reducer/Plug: PE |
| Bottle Injection Process | Manufacturing Location             |        |                                                             |